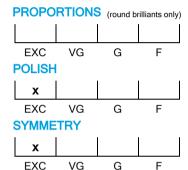

## **CUT GRADING SCALE**

# NATURAL DIAMOND GRADING REPORT N° 210000181718

September 17, 2021

Shape marquise
Carat (weight) 3.02 ct
Fluorescence nil

Colour Grade rare white ( G )

Clarity Grade VVS1

Cut

Proportions

Polish excellent Symmetry excellent