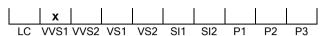

## **CLARITY GRADING SCALE**

# NATURAL DIAMOND GRADING REPORT N° 210000181718

September 17, 2021

Shape marquise
Carat (weight) 3.02 ct
Fluorescence nil

Colour Grade rare white ( G )

Clarity Grade VVS1

Cut

Proportions

Polish excellent Symmetry excellent