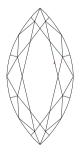

# NATURAL DIAMOND GRADING REPORT N° 210000181718

September 17, 2021

Shape marquise
Carat (weight) 3.02 ct
Fluorescence nil

Colour Grade rare white ( G )

Clarity Grade VVS1

Cut

Proportions

Polish excellent Symmetry excellent

Selective characteristics have been indicated in order to clarify the description and/or for further identification. Symbols do not usually reflect the exact shape or size of the characteristic.