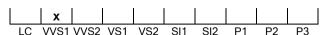

## **CLARITY GRADING SCALE**

# NATURAL DIAMOND GRADING REPORT N° 180000094119

VVS1

February 04, 2022

Shape pear
Carat (weight) 6.11 ct
Fluorescence slight

Colour Grade slightly tinted white + ( I )

Clarity Grade

Cut

Proportions