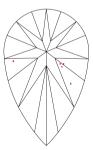

# NATURAL DIAMOND GRADING REPORT N° 180000094119

VVS1

February 04, 2022

Shape pear
Carat (weight) 6.11 ct
Fluorescence slight

Colour Grade slightly tinted white + ( I )

Clarity Grade

Cut

Proportions

#### **TECHNICAL INFORMATION**

Measurements 16.44 x 10.19 x 5.74 mm Girdle medium 4.0 % faceted

Length Halves Crown Length Halves Pavilion Sum  $(\alpha \& \beta)$ 