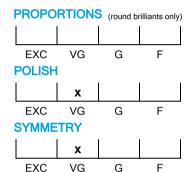

## **CUT GRADING SCALE**

# NATURAL DIAMOND GRADING REPORT N° 180000094119

VVS1

February 04, 2022

Shape pear
Carat (weight) 6.11 ct
Fluorescence slight

Colour Grade slightly tinted white + ( I )

Clarity Grade

Cut

Proportions

Polish very good Symmetry very good