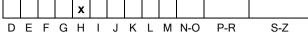

# November 24, 2021

| Shape<br>Carat (weight)      | brilliant<br>1.15 ct |
|------------------------------|----------------------|
| Fluorescence<br>Colour Grade | nil<br>white(H)      |
| Clarity Grade                | VS2                  |
| Cut                          | VOZ                  |
| Proportions                  | excellent            |
| Polish                       | excellent            |
| Symmetry                     | excellent            |