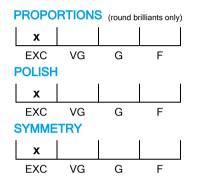

# November 24, 2021

| Shape<br>Carat (weight)      | brilliant<br>1.15 ct |
|------------------------------|----------------------|
| Fluorescence<br>Colour Grade | nil<br>white(H)      |
| Clarity Grade                | VS2                  |
| Cut                          | VOZ                  |
| Proportions                  | excellent            |
| Polish                       | excellent            |
| Symmetry                     | excellent            |