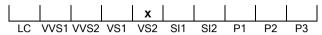

# **CUT GRADING SCALE**

# November 24, 2021

| Shape<br>Carat (weight)      | brilliant<br>1.15 ct |
|------------------------------|----------------------|
| Fluorescence<br>Colour Grade | nil<br>white(H)      |
| Clarity Grade                | VS2                  |
| Cut                          | VOZ                  |
| Proportions                  | excellent            |
| Polish                       | excellent            |
| Symmetry                     | excellent            |