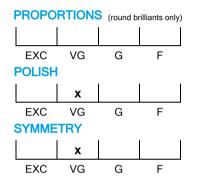

# **CUT GRADING SCALE**

## December 17, 2019

| Shape                        | pear (variation) |
|------------------------------|------------------|
| Carat (weight)               | 5.34 ct          |
| Fluorescence                 | nil              |
| Colour Grade                 | white ( H )      |
| Clarity Grade                | VVS2             |
| Cut                          |                  |
| Proportions                  |                  |
| Polish                       | very good        |
| Symmetry                     | very good        |
| Cut<br>Proportions<br>Polish | VVS2             |