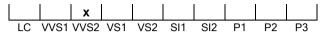

#### **CLARITY GRADING SCALE**

## December 17, 2019

| Shape                        | pear (variation) |
|------------------------------|------------------|
| Carat (weight)               | 5.34 ct          |
| Fluorescence                 | nil              |
| Colour Grade                 | white ( H )      |
| Clarity Grade                | VVS2             |
| Cut                          |                  |
| Proportions                  |                  |
| Polish                       | very good        |
| Symmetry                     | very good        |
| Cut<br>Proportions<br>Polish | VVS2             |