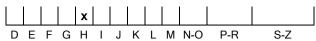

#### **CLARITY GRADING SCALE**

## December 17, 2019

| Shape                        | pear (variation) |
|------------------------------|------------------|
| Carat (weight)               | 5.34 ct          |
| Fluorescence                 | nil              |
| Colour Grade                 | white ( H )      |
| Clarity Grade                | VVS2             |
| Cut                          |                  |
| Proportions                  |                  |
| Polish                       | very good        |
| Symmetry                     | very good        |
| Cut<br>Proportions<br>Polish | VVS2             |