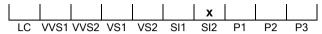

### December 09, 2021

| Shape          | pear                        |  |
|----------------|-----------------------------|--|
| Carat (weight) | 5.12 ct                     |  |
| Fluorescence   | nil                         |  |
| Colour Grade   | slightly tinted white ( J ) |  |
| Clarity Grade  | SI2                         |  |
| Cut            |                             |  |
| Proportions    |                             |  |
| Polish         | excellent                   |  |
| Symmetry       | excellent                   |  |
|                |                             |  |