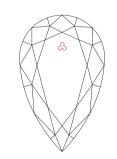

### December 09, 2021

| Shape          | pear                        |  |
|----------------|-----------------------------|--|
| Carat (weight) | 5.12 ct                     |  |
| Fluorescence   | nil                         |  |
| Colour Grade   | slightly tinted white ( J ) |  |
| Clarity Grade  | SI2                         |  |
| Cut            |                             |  |
| Proportions    |                             |  |
| Polish         | excellent                   |  |
| Symmetry       | excellent                   |  |
|                |                             |  |

Selective characteristics have been indicated in order to clarify the description and/or for further identification. Symbols do not usually reflect the exact shape or size of the characteristic.