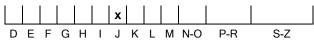

#### **CLARITY GRADING SCALE**

### December 09, 2021

| Shape          | pear                        |  |
|----------------|-----------------------------|--|
| Carat (weight) | 5.12 ct                     |  |
| Fluorescence   | nil                         |  |
| Colour Grade   | slightly tinted white ( J ) |  |
| Clarity Grade  | SI2                         |  |
| Cut            |                             |  |
| Proportions    |                             |  |
| Polish         | excellent                   |  |
| Symmetry       | excellent                   |  |
|                |                             |  |