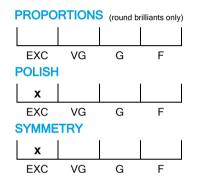

## **CUT GRADING SCALE**

### December 09, 2021

| Shape          | pear                        |  |
|----------------|-----------------------------|--|
| Carat (weight) | 5.12 ct                     |  |
| Fluorescence   | nil                         |  |
| Colour Grade   | slightly tinted white ( J ) |  |
| Clarity Grade  | SI2                         |  |
| Cut            |                             |  |
| Proportions    |                             |  |
| Polish         | excellent                   |  |
| Symmetry       | excellent                   |  |
|                |                             |  |