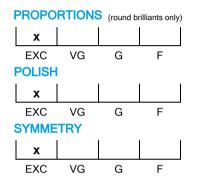

## **CUT GRADING SCALE**

#### N° 210000228004

January 13, 2022

| Shape          | brilliant   |  |  |
|----------------|-------------|--|--|
| Carat (weight) | 1.00 ct     |  |  |
| Fluorescence   | nil         |  |  |
| Colour Grade   | white ( H ) |  |  |
| Clarity Grade  | VS2         |  |  |
| Cut            |             |  |  |
| Proportions    | excellent   |  |  |
| Polish         | excellent   |  |  |
| Symmetry       | excellent   |  |  |