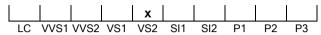

#### N° 210000228004

January 13, 2022

| Shape          | brilliant   |  |  |
|----------------|-------------|--|--|
| Carat (weight) | 1.00 ct     |  |  |
| Fluorescence   | nil         |  |  |
| Colour Grade   | white ( H ) |  |  |
| Clarity Grade  | VS2         |  |  |
| Cut            |             |  |  |
| Proportions    | excellent   |  |  |
| Polish         | excellent   |  |  |
| Symmetry       | excellent   |  |  |