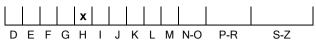

#### **CLARITY GRADING SCALE**

#### N° 210000228004

January 13, 2022

| Shape          | brilliant   |  |  |
|----------------|-------------|--|--|
| Carat (weight) | 1.00 ct     |  |  |
| Fluorescence   | nil         |  |  |
| Colour Grade   | white ( H ) |  |  |
| Clarity Grade  | VS2         |  |  |
| Cut            |             |  |  |
| Proportions    | excellent   |  |  |
| Polish         | excellent   |  |  |
| Symmetry       | excellent   |  |  |