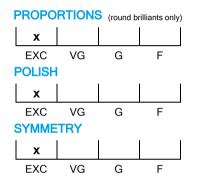

## **CUT GRADING SCALE**

### N° 210000204400

October 27, 2021

| Shape          | brilliant   |  |  |
|----------------|-------------|--|--|
| Carat (weight) | 1.00 ct     |  |  |
| Fluorescence   | nil         |  |  |
| Colour Grade   | white ( H ) |  |  |
| Clarity Grade  | VS2         |  |  |
| Cut            |             |  |  |
| Proportions    | excellent   |  |  |
| Polish         | excellent   |  |  |
| Symmetry       | excellent   |  |  |