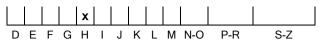

#### **CLARITY GRADING SCALE**

### N° 210000204400

October 27, 2021

| Shape          | brilliant   |  |  |
|----------------|-------------|--|--|
| Carat (weight) | 1.00 ct     |  |  |
| Fluorescence   | nil         |  |  |
| Colour Grade   | white ( H ) |  |  |
| Clarity Grade  | VS2         |  |  |
| Cut            |             |  |  |
| Proportions    | excellent   |  |  |
| Polish         | excellent   |  |  |
| Symmetry       | excellent   |  |  |