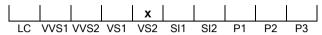

### N° 210000204400

October 27, 2021

| Shape          | brilliant   |  |  |
|----------------|-------------|--|--|
| Carat (weight) | 1.00 ct     |  |  |
| Fluorescence   | nil         |  |  |
| Colour Grade   | white ( H ) |  |  |
| Clarity Grade  | VS2         |  |  |
| Cut            |             |  |  |
| Proportions    | excellent   |  |  |
| Polish         | excellent   |  |  |
| Symmetry       | excellent   |  |  |