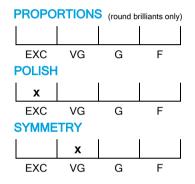

# November 30, 2021

| Shape          | heart                |  |
|----------------|----------------------|--|
| Carat (weight) | 10.54 ct             |  |
| Fluorescence   | nil                  |  |
| Colour Grade   | tinted white + ( K ) |  |
| Clarity Grade  | VS1                  |  |
| Cut            |                      |  |
| Proportions    |                      |  |
| Polish         | excellent            |  |
| Symmetry       | very good            |  |