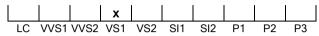

# November 30, 2021

| Shape          | heart                |  |
|----------------|----------------------|--|
| Carat (weight) | 10.54 ct             |  |
| Fluorescence   | nil                  |  |
| Colour Grade   | tinted white + ( K ) |  |
| Clarity Grade  | VS1                  |  |
| Cut            |                      |  |
| Proportions    |                      |  |
| Polish         | excellent            |  |
| Symmetry       | very good            |  |