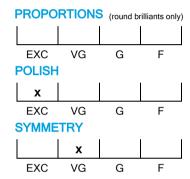

#### **CUT GRADING SCALE**

## NATURAL DIAMOND GRADING REPORT N° 210000203703

November 08, 2021

Shape princess
Carat (weight) 1.70 ct
Fluorescence nil
Colour Grade white ( H )
Clarity Grade VS1

Cut

Proportions

Polish excellent Symmetry very good