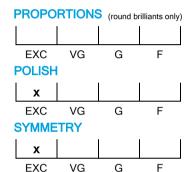

### **CUT GRADING SCALE**

# NATURAL DIAMOND GRADING REPORT N° 210000082310

VVS1

August 31, 2021

Shape princess
Carat (weight) 1.02 ct
Fluorescence nil

Colour Grade rare white ( G )

Clarity Grade

Cut

Proportions

Polish excellent Symmetry excellent