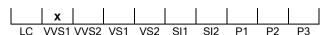

## **CLARITY GRADING SCALE**

# NATURAL DIAMOND GRADING REPORT N° 210000082310

VVS1

August 31, 2021

Shape princess
Carat (weight) 1.02 ct
Fluorescence nil

Colour Grade rare white ( G )

Clarity Grade

Cut

Proportions