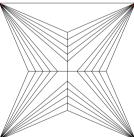

#### **TECHNICAL INFORMATION**

Measurements 5.37 x 5.34 x 3.84 mm Girdle medium 3.5 % polished

Length Halves Crown Length Halves Pavilion Sum  $(\alpha \& \beta)$ 