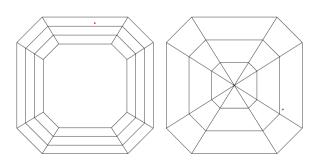

## November 16, 2021

| Shape          | square emerald (variation)    |
|----------------|-------------------------------|
| Carat (weight) | 5.05 ct                       |
| Fluorescence   | nil                           |
| Colour Grade   | slightly tinted white + ( I ) |
| Clarity Grade  | VVS1                          |
| Cut            |                               |
| Proportions    |                               |
| Polish         | excellent                     |
| Symmetry       | excellent                     |
|                |                               |

### **TECHNICAL INFORMATION**

| Measurements                | 9.44 x 9.20 x 6.31 mm |   |  |
|-----------------------------|-----------------------|---|--|
| Girdle                      | medium 4.5 % polished |   |  |
| Culet                       | pointed               |   |  |
| Total Depth                 | 68.5                  | % |  |
| Table Width                 | 65                    | % |  |
| Crown Height (β)            | 13.0                  | % |  |
| Pavilion Depth ( $\alpha$ ) | 51.5                  | % |  |
| Length Halves Crown         |                       |   |  |
| Length Halves Pavilion      |                       |   |  |
| Sum (α & β)                 |                       |   |  |