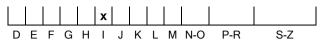

#### **CLARITY GRADING SCALE**

## November 16, 2021

| Shape          | square emerald (variation)    |
|----------------|-------------------------------|
| Carat (weight) | 5.05 ct                       |
| Fluorescence   | nil                           |
| Colour Grade   | slightly tinted white + ( I ) |
| Clarity Grade  | VVS1                          |
| Cut            |                               |
| Proportions    |                               |
| Polish         | excellent                     |
| Symmetry       | excellent                     |
|                |                               |