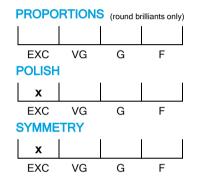

## November 16, 2021

| Shape          | square emerald (variation)    |
|----------------|-------------------------------|
| Carat (weight) | 5.05 ct                       |
| Fluorescence   | nil                           |
| Colour Grade   | slightly tinted white + ( I ) |
| Clarity Grade  | VVS1                          |
| Cut            |                               |
| Proportions    |                               |
| Polish         | excellent                     |
| Symmetry       | excellent                     |
|                |                               |