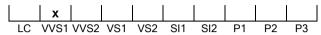

## **CUT GRADING SCALE**

## November 16, 2021

| Shape          | square emerald (variation)    |
|----------------|-------------------------------|
| Carat (weight) | 5.05 ct                       |
| Fluorescence   | nil                           |
| Colour Grade   | slightly tinted white + ( I ) |
| Clarity Grade  | VVS1                          |
| Cut            |                               |
| Proportions    |                               |
| Polish         | excellent                     |
| Symmetry       | excellent                     |
|                |                               |