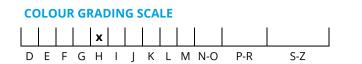

#### **CLARITY GRADING SCALE**

## May 07, 2021

| Shape          | brilliant   |
|----------------|-------------|
| Carat (weight) | 1.15 ct     |
| Fluorescence   | nil         |
| Colour Grade   | white ( H ) |
| Clarity Grade  | VS1         |
| Cut            |             |
| Proportions    | excellent   |
| Polish         | excellent   |
| Symmetry       | excellent   |
|                |             |