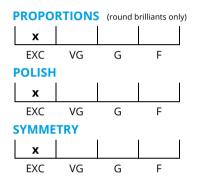

#### **CUT GRADING SCALE**

## May 07, 2021

| Shape          | brilliant   |
|----------------|-------------|
| Carat (weight) | 1.15 ct     |
| Fluorescence   | nil         |
| Colour Grade   | white ( H ) |
| Clarity Grade  | VS1         |
| Cut            |             |
| Proportions    | excellent   |
| Polish         | excellent   |
| Symmetry       | excellent   |
|                |             |