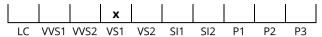

#### **CUT GRADING SCALE**

## May 07, 2021

| Shape          | brilliant   |
|----------------|-------------|
| Carat (weight) | 1.15 ct     |
| Fluorescence   | nil         |
| Colour Grade   | white ( H ) |
| Clarity Grade  | VS1         |
| Cut            |             |
| Proportions    | excellent   |
| Polish         | excellent   |
| Symmetry       | excellent   |
|                |             |