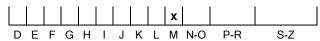

### **COLOUR GRADING SCALE**

## June 29, 2021

| Shape          | brilliant           |
|----------------|---------------------|
| Carat (weight) | 3.11 ct             |
| Fluorescence   | nil                 |
| Colour Grade   | tinted colour ( M ) |
| Clarity Grade  | VVS2                |
| Cut            |                     |
| Proportions    | excellent           |
| Polish         | excellent           |
| Symmetry       | excellent           |