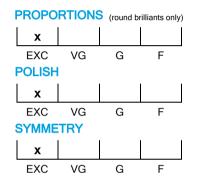

## **CUT GRADING SCALE**

## June 29, 2021

| Shape          | brilliant           |
|----------------|---------------------|
| Carat (weight) | 3.11 ct             |
| Fluorescence   | nil                 |
| Colour Grade   | tinted colour ( M ) |
| Clarity Grade  | VVS2                |
| Cut            |                     |
| Proportions    | excellent           |
| Polish         | excellent           |
| Symmetry       | excellent           |