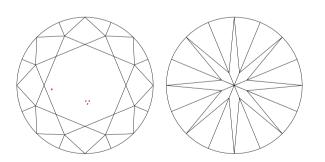

-----------------------|---|------------|
| Girdle                      | medium 3.5 % faceted     |   |            |
| Culet                       | pointed                  |   |            |
| Total Depth                 | 62.1                     | % |            |
| Table Width                 | 57                       | % |            |
| Crown Height (β)            | 15.5                     | % | (36.1 deg) |
| Pavilion Depth ( $\alpha$ ) | 43.0                     | % | (40.7 deg) |
| Length Halves Crown         | 50                       | % |            |
| Length Halves Pavilion      | 80                       | % |            |
| Sum (α & β)                 | 76.8 deg                 |   |            |

### LASER INSCRIPTION

Inscription on girdle:

HRD Antwerp 210000125827



Disclaimer/Terms and Conditions apply: Visit www.hrdantwerp.com/disclaimer

The stone in accordance with the mentioned number has been identified as a natural gem diamond.

Selective characteristics have been indicated in order to clarify the description and/or for further identification. Symbols do not usually reflect the exact shape or size of the characteristic.