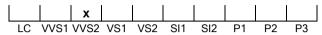

#### **CLARITY GRADING SCALE**

## June 29, 2021

| Shape          | brilliant           |
|----------------|---------------------|
| Carat (weight) | 3.11 ct             |
| Fluorescence   | nil                 |
| Colour Grade   | tinted colour ( M ) |
| Clarity Grade  | VVS2                |
| Cut            |                     |
| Proportions    | excellent           |
| Polish         | excellent           |
| Symmetry       | excellent           |