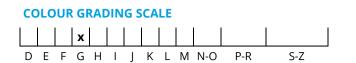

#### **CLARITY GRADING SCALE**

## May 04, 2021

| Shape                | brilliant        |
|----------------------|------------------|
| Carat (weight)       | 1.01 ct          |
| Fluorescence         | slight           |
| Colour Grade         | rare white ( G ) |
| Clarity Grade<br>Cut | VVS1             |
| Proportions          | excellent        |
| Polish               | excellent        |
| Symmetry             | excellent        |