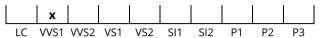

### **CUT GRADING SCALE**

## May 04, 2021

| Shape                | brilliant        |
|----------------------|------------------|
| Carat (weight)       | 1.01 ct          |
| Fluorescence         | slight           |
| Colour Grade         | rare white ( G ) |
| Clarity Grade<br>Cut | VVS1             |
| Proportions          | excellent        |
| Polish               | excellent        |
| Symmetry             | excellent        |