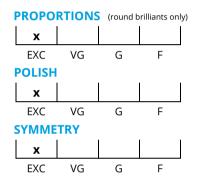

## May 04, 2021

| Shape                | brilliant        |
|----------------------|------------------|
| Carat (weight)       | 1.01 ct          |
| Fluorescence         | slight           |
| Colour Grade         | rare white ( G ) |
| Clarity Grade<br>Cut | VVS1             |
| Proportions          | excellent        |
| Polish               | excellent        |
| Symmetry             | excellent        |