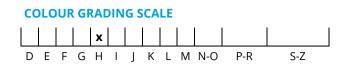

#### **CLARITY GRADING SCALE**

## May 03, 2021

| Shape          | brilliant   |  |  |
|----------------|-------------|--|--|
| Carat (weight) | 1.06 ct     |  |  |
| Fluorescence   | nil         |  |  |
| Colour Grade   | white ( H ) |  |  |
| Clarity Grade  | loupe-clean |  |  |
| Cut            |             |  |  |
| Proportions    | excellent   |  |  |
| Polish         | excellent   |  |  |
| Symmetry       | excellent   |  |  |