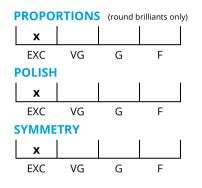

## May 03, 2021

| Shape          | brilliant   |  |  |
|----------------|-------------|--|--|
| Carat (weight) | 1.06 ct     |  |  |
| Fluorescence   | nil         |  |  |
| Colour Grade   | white ( H ) |  |  |
| Clarity Grade  | loupe-clean |  |  |
| Cut            |             |  |  |
| Proportions    | excellent   |  |  |
| Polish         | excellent   |  |  |
| Symmetry       | excellent   |  |  |