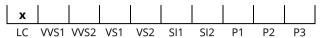

### **CUT GRADING SCALE**

## May 03, 2021

| Shape          | brilliant   |  |  |
|----------------|-------------|--|--|
| Carat (weight) | 1.06 ct     |  |  |
| Fluorescence   | nil         |  |  |
| Colour Grade   | white ( H ) |  |  |
| Clarity Grade  | loupe-clean |  |  |
| Cut            |             |  |  |
| Proportions    | excellent   |  |  |
| Polish         | excellent   |  |  |
| Symmetry       | excellent   |  |  |