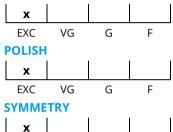

### March 15, 2021

Shape brilliant
Carat (weight) 1.17 ct
Fluorescence slight

Colour Grade rare white ( G )

Clarity Grade VVS1

Cut

Proportions excellent
Polish excellent
Symmetry excellent