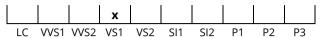

#### **CUT GRADING SCALE**

# February 09, 2021

| Shape          | brilliant        |
|----------------|------------------|
| Carat (weight) | 1.08 ct          |
| Fluorescence   | nil              |
| Colour Grade   | rare white ( G ) |
| Clarity Grade  | VS1              |
| Cut            |                  |
| Proportions    | excellent        |
| Polish         | excellent        |
| Symmetry       | excellent        |