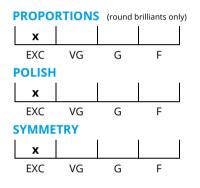

# February 09, 2021

| Shape          | brilliant        |
|----------------|------------------|
| Carat (weight) | 1.08 ct          |
| Fluorescence   | nil              |
| Colour Grade   | rare white ( G ) |
| Clarity Grade  | VS1              |
| Cut            |                  |
| Proportions    | excellent        |
| Polish         | excellent        |
| Symmetry       | excellent        |