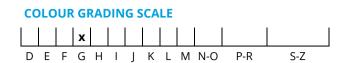

#### **CLARITY GRADING SCALE**

# February 09, 2021

| Shape          | brilliant        |
|----------------|------------------|
| Carat (weight) | 1.08 ct          |
| Fluorescence   | nil              |
| Colour Grade   | rare white ( G ) |
| Clarity Grade  | VS1              |
| Cut            |                  |
| Proportions    | excellent        |
| Polish         | excellent        |
| Symmetry       | excellent        |