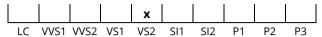

#### **CLARITY GRADING SCALE**

## February 03, 2021

| Shape          | heart                |
|----------------|----------------------|
| Carat (weight) | 20.71 ct             |
| Fluorescence   | slight               |
| Colour Grade   | tinted white + ( K ) |
| Clarity Grade  | VS2                  |
| Cut            |                      |
| Proportions    |                      |
| Polish         | excellent            |
| Symmetry       | excellent            |