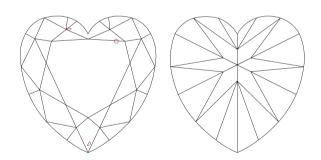

## February 03, 2021

| Shape          | heart                |
|----------------|----------------------|
| Carat (weight) | 20.71 ct             |
| Fluorescence   | slight               |
| Colour Grade   | tinted white + ( K ) |
| Clarity Grade  | VS2                  |
| Cut            |                      |
| Proportions    |                      |
| Polish         | excellent            |
| Symmetry       | excellent            |

Disclaimer/Terms and Conditions apply: Visit www.hrdantwerp.com/disclaimer

The stone in accordance with the mentioned number has been identified as a natural gem diamond.

Selective characteristics have been indicated in order to clarify the description and/or for further identification. Symbols do not usually reflect the exact shape or size of the characteristic.