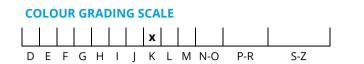

#### **CLARITY GRADING SCALE**

## February 03, 2021

| Shape          | heart                |
|----------------|----------------------|
| Carat (weight) | 20.71 ct             |
| Fluorescence   | slight               |
| Colour Grade   | tinted white + ( K ) |
| Clarity Grade  | VS2                  |
| Cut            |                      |
| Proportions    |                      |
| Polish         | excellent            |
| Symmetry       | excellent            |