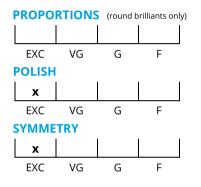

#### **CUT GRADING SCALE**

## February 03, 2021

| Shape          | heart                |
|----------------|----------------------|
| Carat (weight) | 20.71 ct             |
| Fluorescence   | slight               |
| Colour Grade   | tinted white + ( K ) |
| Clarity Grade  | VS2                  |
| Cut            |                      |
| Proportions    |                      |
| Polish         | excellent            |
| Symmetry       | excellent            |