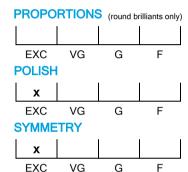

### **CUT GRADING SCALE**

# NATURAL DIAMOND GRADING REPORT N° 210000229916

February 14, 2022

Shape cushion
Carat (weight) 3.01 ct
Fluorescence nil
Colour Grade white ( H )
Clarity Grade VVS2

Cut

Proportions

Polish excellent Symmetry excellent