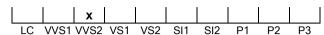

## **CLARITY GRADING SCALE**

# NATURAL DIAMOND GRADING REPORT N° 210000229916

February 14, 2022

Shape cushion
Carat (weight) 3.01 ct
Fluorescence nil
Colour Grade white ( H )
Clarity Grade VVS2

Cut

Proportions

Polish excellent Symmetry excellent