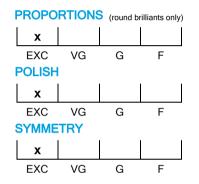

# February 26, 2022

| Shape          | brilliant        |
|----------------|------------------|
| Carat (weight) | 3.15 ct          |
| Fluorescence   | nil              |
| Colour Grade   | rare white ( G ) |
| Clarity Grade  | VS2              |
| Cut            |                  |
| Proportions    | excellent        |
| Polish         | excellent        |
| Symmetry       | excellent        |
|                |                  |

## **TECHNICAL INFORMATION**

| Measurements                | 9.32 - 9.35 mm x 5.83 mm |   |              |
|-----------------------------|--------------------------|---|--------------|
| Girdle                      | medium 4.0 % faceted     |   |              |
| Culet                       | pointed                  |   |              |
| Total Depth                 | 62.5                     | % |              |
| Table Width                 | 58                       | % |              |
| Crown Height (β)            | 14.5                     | % | ( 34.5 deg ) |
| Pavilion Depth ( $\alpha$ ) | 44.0                     | % | (41.4 deg)   |
| Length Halves Crown         | 50                       | % |              |
| Length Halves Pavilion      | 75                       | % |              |
| Sum (α & β)                 | 75.9 deg                 |   |              |