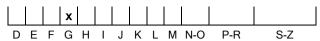

### **CLARITY GRADING SCALE**

# February 26, 2022

| Shape          | brilliant        |
|----------------|------------------|
| Carat (weight) | 3.15 ct          |
| Fluorescence   | nil              |
| Colour Grade   | rare white ( G ) |
| Clarity Grade  | VS2              |
| Cut            |                  |
| Proportions    | excellent        |
| Polish         | excellent        |
| Symmetry       | excellent        |
|                |                  |