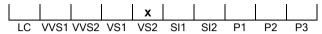

# **CUT GRADING SCALE**

# February 26, 2022

| Shape          | brilliant        |
|----------------|------------------|
| Carat (weight) | 3.15 ct          |
| Fluorescence   | nil              |
| Colour Grade   | rare white ( G ) |
| Clarity Grade  | VS2              |
| Cut            |                  |
| Proportions    | excellent        |
| Polish         | excellent        |
| Symmetry       | excellent        |
|                |                  |