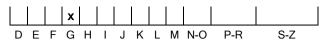

## **COLOUR GRADING SCALE**

# April 01, 2022

| Shape<br>Carat (weight) | brilliant<br>1.00 ct |
|-------------------------|----------------------|
| Fluorescence            | nil                  |
| Colour Grade            | rare white (G)       |
| Clarity Grade           | SI2                  |
| Cut                     |                      |
| Proportions             | good                 |
| Polish                  | very good            |
| Symmetry                | very good            |
|                         |                      |