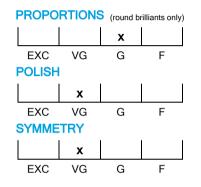

# **CUT GRADING SCALE**

# April 01, 2022

| Shape<br>Carat (weight) | brilliant<br>1.00 ct |
|-------------------------|----------------------|
| Fluorescence            | nil                  |
| Colour Grade            | rare white (G)       |
| Clarity Grade           | SI2                  |
| Cut                     |                      |
| Proportions             | good                 |
| Polish                  | very good            |
| Symmetry                | very good            |
|                         |                      |