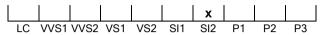

#### **CLARITY GRADING SCALE**

# April 01, 2022

| Shape<br>Carat (weight) | brilliant<br>1.00 ct |
|-------------------------|----------------------|
| Fluorescence            | nil                  |
| Colour Grade            | rare white (G)       |
| Clarity Grade           | SI2                  |
| Cut                     |                      |
| Proportions             | good                 |
| Polish                  | very good            |
| Symmetry                | very good            |
|                         |                      |