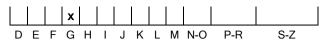

## **COLOUR GRADING SCALE**

## March 24, 2022

| Shape          | brilliant        |
|----------------|------------------|
| Carat (weight) | 3.06 ct          |
| Fluorescence   | nil              |
| Colour Grade   | rare white ( G ) |
| Clarity Grade  | SI2              |
| Cut            |                  |
| Proportions    | excellent        |
| Polish         | excellent        |
| Symmetry       | excellent        |
|                |                  |