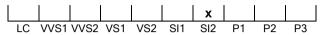

#### **CLARITY GRADING SCALE**

## March 24, 2022

| Shape          | brilliant        |
|----------------|------------------|
| Carat (weight) | 3.06 ct          |
| Fluorescence   | nil              |
| Colour Grade   | rare white ( G ) |
| Clarity Grade  | SI2              |
| Cut            |                  |
| Proportions    | excellent        |
| Polish         | excellent        |
| Symmetry       | excellent        |
|                |                  |