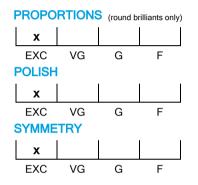

# **CUT GRADING SCALE**

## March 24, 2022

| Shape          | brilliant        |
|----------------|------------------|
| Carat (weight) | 3.06 ct          |
| Fluorescence   | nil              |
| Colour Grade   | rare white ( G ) |
| Clarity Grade  | SI2              |
| Cut            |                  |
| Proportions    | excellent        |
| Polish         | excellent        |
| Symmetry       | excellent        |
|                |                  |