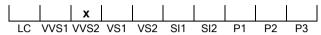

#### **CLARITY GRADING SCALE**

## March 22, 2022

| Shape<br>Carat (weight) | brilliant<br>1.50 ct        |  |  |
|-------------------------|-----------------------------|--|--|
| Fluorescence            | nil                         |  |  |
| Colour Grade            | slightly tinted white ( J ) |  |  |
| Clarity Grade           | VVS2                        |  |  |
| Cut                     |                             |  |  |
| Proportions             | very good                   |  |  |
| Polish                  | excellent                   |  |  |
| Symmetry                | excellent                   |  |  |