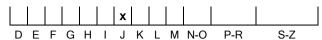

## **COLOUR GRADING SCALE**

## March 22, 2022

| Shape<br>Carat (weight) | brilliant<br>1.50 ct        |  |  |
|-------------------------|-----------------------------|--|--|
| Fluorescence            | nil                         |  |  |
| Colour Grade            | slightly tinted white ( J ) |  |  |
| Clarity Grade           | VVS2                        |  |  |
| Cut                     |                             |  |  |
| Proportions             | very good                   |  |  |
| Polish                  | excellent                   |  |  |
| Symmetry                | excellent                   |  |  |