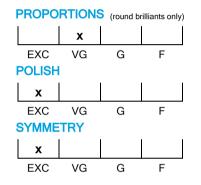

# **CUT GRADING SCALE**

## March 22, 2022

| Shape<br>Carat (weight) | brilliant<br>1.50 ct        |  |  |
|-------------------------|-----------------------------|--|--|
| Fluorescence            | nil                         |  |  |
| Colour Grade            | slightly tinted white ( J ) |  |  |
| Clarity Grade           | VVS2                        |  |  |
| Cut                     |                             |  |  |
| Proportions             | very good                   |  |  |
| Polish                  | excellent                   |  |  |
| Symmetry                | excellent                   |  |  |