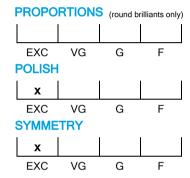

# NATURAL DIAMOND GRADING REPORT N° 220000065327

April 29, 2022

Shape emerald (variation)

Carat (weight) 1.50 ct Fluorescence nil

Colour Grade slightly tinted white + ( I )

Clarity Grade VS2

Cut

Proportions

Polish excellent Symmetry excellent