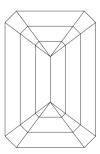

# NATURAL DIAMOND GRADING REPORT N° 220000065327

April 29, 2022

Shape emerald (variation)

Carat (weight) 1.50 ct Fluorescence nil

Colour Grade slightly tinted white + ( I )

Clarity Grade VS2

Cut

Proportions

#### **TECHNICAL INFORMATION**

Measurements 7.46 x 5.45 x 3.77 mm Girdle medium 4.0 % polished

Length Halves Crown Length Halves Pavilion Sum  $(\alpha \& \beta)$ 