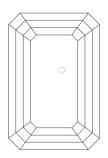

# NATURAL DIAMOND GRADING REPORT N° 220000065327

April 29, 2022

Shape emerald (variation)

Carat (weight) 1.50 ct Fluorescence nil

Colour Grade slightly tinted white + ( I )

Clarity Grade VS2

Cut

Proportions

#### **TECHNICAL INFORMATION**

Measurements 7.46 x 5.45 x 3.77 mm Girdle medium 4.0 % polished

Length Halves Crown Length Halves Pavilion Sum  $(\alpha \& \beta)$ 