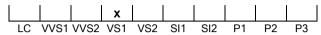

#### **CLARITY GRADING SCALE**

# March 14, 2022

| Shape          | emerald (variation) |  |
|----------------|---------------------|--|
| Carat (weight) | 5.60 ct             |  |
| Fluorescence   | nil                 |  |
| Colour Grade   | white ( H )         |  |
| Clarity Grade  | VS1                 |  |
| Cut            |                     |  |
| Proportions    |                     |  |
| Polish         | excellent           |  |
| Symmetry       | excellent           |  |