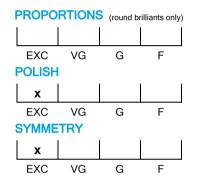

# **CUT GRADING SCALE**

# March 14, 2022

| Shape          | emerald (variation) |  |
|----------------|---------------------|--|
| Carat (weight) | 5.60 ct             |  |
| Fluorescence   | nil                 |  |
| Colour Grade   | white ( H )         |  |
| Clarity Grade  | VS1                 |  |
| Cut            |                     |  |
| Proportions    |                     |  |
| Polish         | excellent           |  |
| Symmetry       | excellent           |  |