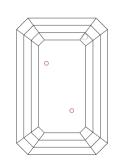

Selective characteristics have been indicated in order to clarify the description and/or for further identification. Symbols do not usually reflect the exact shape or size of the characteristic.