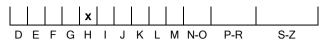

## **COLOUR GRADING SCALE**

# March 14, 2022

| Shape          | emerald (variation) |  |
|----------------|---------------------|--|
| Carat (weight) | 5.60 ct             |  |
| Fluorescence   | nil                 |  |
| Colour Grade   | white ( H )         |  |
| Clarity Grade  | VS1                 |  |
| Cut            |                     |  |
| Proportions    |                     |  |
| Polish         | excellent           |  |
| Symmetry       | excellent           |  |