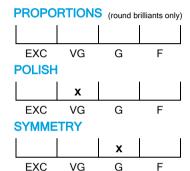

## **CUT GRADING SCALE**

# NATURAL DIAMOND GRADING REPORT N° 170002925079

March 22, 2022

Shape princess
Carat (weight) 3.00 ct
Fluorescence nil

Colour Grade rare white ( G )

Clarity Grade VVS1

Cut

Proportions

Polish very good Symmetry good