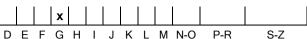

# COLOUR GRADING SCALE

# NATURAL DIAMOND GRADING REPORT N° 170002925079

March 22, 2022

Shape princess
Carat (weight) 3.00 ct
Fluorescence nil

Colour Grade rare white ( G )

Clarity Grade VVS1

Cut

Proportions

Polish very good Symmetry good