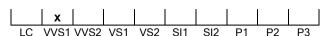

## **CLARITY GRADING SCALE**

# NATURAL DIAMOND GRADING REPORT N° 170002925079

March 22, 2022

Shape princess
Carat (weight) 3.00 ct
Fluorescence nil

Colour Grade rare white ( G )

Clarity Grade VVS1

Cut

Proportions

Polish very good Symmetry good