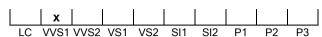

### **CLARITY GRADING SCALE**

#### N° 17000816001

January 12, 2017

Shape princess
Carat (weight) 3.00 ct
Fluorescence slight
Colour Grade white ( H )
Clarity Grade VVS1

Cut

Proportions

Polish very good Symmetry good