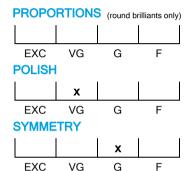

## **CUT GRADING SCALE**

#### N° 17000816001

January 12, 2017

Shape princess
Carat (weight) 3.00 ct
Fluorescence slight
Colour Grade white ( H )
Clarity Grade VVS1

Cut

Proportions

Polish very good Symmetry good