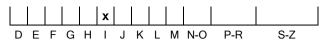

### **COLOUR GRADING SCALE**

## March 03, 2022

| heart                         |
|-------------------------------|
| 5.61 ct                       |
| nil                           |
| slightly tinted white + ( I ) |
| VS1                           |
|                               |
|                               |
| excellent                     |
| very good                     |
|                               |