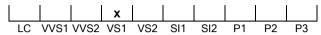

#### **CLARITY GRADING SCALE**

## March 03, 2022

| heart                         |
|-------------------------------|
| 5.61 ct                       |
| nil                           |
| slightly tinted white + ( I ) |
| VS1                           |
|                               |
|                               |
| excellent                     |
| very good                     |
|                               |