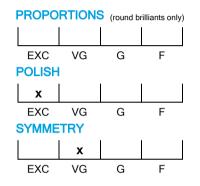

## **CUT GRADING SCALE**

## March 03, 2022

| heart                         |
|-------------------------------|
| 5.61 ct                       |
| nil                           |
| slightly tinted white + ( I ) |
| VS1                           |
|                               |
|                               |
| excellent                     |
| very good                     |
|                               |