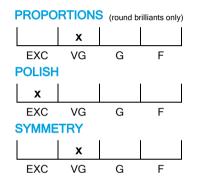

# February 22, 2022

| Shape          | brilliant      |
|----------------|----------------|
| Carat (weight) | 3.02 ct        |
| Fluorescence   | nil            |
| Colour Grade   | rare white (G) |
| Clarity Grade  | VS1            |
| Cut            |                |
| Proportions    | very good      |
| Polish         | excellent      |
| Symmetry       | very good      |
|                |                |