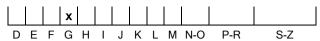

#### **CLARITY GRADING SCALE**

# February 22, 2022

| Shape          | brilliant      |
|----------------|----------------|
| Carat (weight) | 3.02 ct        |
| Fluorescence   | nil            |
| Colour Grade   | rare white (G) |
| Clarity Grade  | VS1            |
| Cut            |                |
| Proportions    | very good      |
| Polish         | excellent      |
| Symmetry       | very good      |
|                |                |