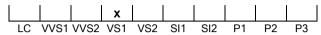

# **CUT GRADING SCALE**

# February 22, 2022

| Shape          | brilliant      |
|----------------|----------------|
| Carat (weight) | 3.02 ct        |
| Fluorescence   | nil            |
| Colour Grade   | rare white (G) |
| Clarity Grade  | VS1            |
| Cut            |                |
| Proportions    | very good      |
| Polish         | excellent      |
| Symmetry       | very good      |
|                |                |