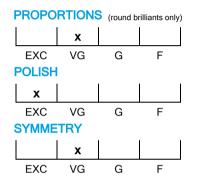

## December 22, 2021

| Shape          | brilliant   |  |  |
|----------------|-------------|--|--|
| Carat (weight) | 2.03 ct     |  |  |
| Fluorescence   | nil         |  |  |
| Colour Grade   | white ( H ) |  |  |
| Clarity Grade  | VS2         |  |  |
| Cut            |             |  |  |
| Proportions    | very good   |  |  |
| Polish         | excellent   |  |  |
| Symmetry       | very good   |  |  |