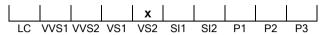

## **CUT GRADING SCALE**

## December 22, 2021

| Shape          | brilliant   |  |  |
|----------------|-------------|--|--|
| Carat (weight) | 2.03 ct     |  |  |
| Fluorescence   | nil         |  |  |
| Colour Grade   | white ( H ) |  |  |
| Clarity Grade  | VS2         |  |  |
| Cut            |             |  |  |
| Proportions    | very good   |  |  |
| Polish         | excellent   |  |  |
| Symmetry       | very good   |  |  |