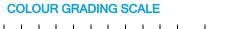

#### **CLARITY GRADING SCALE**

## December 22, 2021

| Shape          | brilliant   |  |  |
|----------------|-------------|--|--|
| Carat (weight) | 2.03 ct     |  |  |
| Fluorescence   | nil         |  |  |
| Colour Grade   | white ( H ) |  |  |
| Clarity Grade  | VS2         |  |  |
| Cut            |             |  |  |
| Proportions    | very good   |  |  |
| Polish         | excellent   |  |  |
| Symmetry       | very good   |  |  |