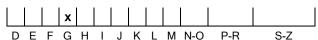

## **COLOUR GRADING SCALE**

# NATURAL DIAMOND GRADING REPORT N° 220000058573

VS2

April 15, 2022

Shape pear
Carat (weight) 9.01 ct
Fluorescence nil

Colour Grade rare white ( G )

Clarity Grade

Cut

Proportions