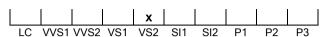

#### **CLARITY GRADING SCALE**

# NATURAL DIAMOND GRADING REPORT N° 220000058573

VS2

April 15, 2022

Shape pear
Carat (weight) 9.01 ct
Fluorescence nil

Colour Grade rare white ( G )

Clarity Grade

Cut

Proportions