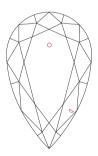

# NATURAL DIAMOND GRADING REPORT N° 220000058573

VS2

April 15, 2022

Shape pear
Carat (weight) 9.01 ct
Fluorescence nil

Colour Grade rare white ( G )

Clarity Grade

Cut

Proportions

Selective characteristics have been indicated in order to clarify the description and/or for further identification. Symbols do not usually reflect the exact shape or size of the characteristic.