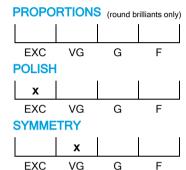

### **CUT GRADING SCALE**

# NATURAL DIAMOND GRADING REPORT N° 220000058573

VS2

April 15, 2022

Shape pear
Carat (weight) 9.01 ct
Fluorescence nil

Colour Grade rare white ( G )

Clarity Grade

Cut

Proportions

Polish excellent Symmetry very good