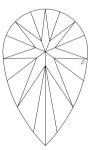

#### **TECHNICAL INFORMATION**

Measurements 17.66 x 11.78 x 7.38 mm Girdle medium 3.0 % faceted

Length Halves Crown Length Halves Pavilion Sum  $(\alpha \& \beta)$ 