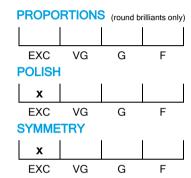

# NATURAL DIAMOND GRADING REPORT N° 210000081003

VVS2

April 22, 2021

Shape cushion
Carat (weight) 2.02 ct
Fluorescence nil

Colour Grade slightly tinted white + ( I )

Clarity Grade

Cut

Proportions

Polish excellent Symmetry excellent