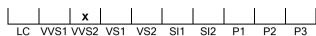

# NATURAL DIAMOND GRADING REPORT N° 210000081003

VVS2

April 22, 2021

Shape cushion
Carat (weight) 2.02 ct
Fluorescence nil

Colour Grade slightly tinted white + ( I )

Clarity Grade

Cut

Proportions