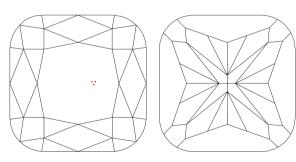

Selective characteristics have been indicated in order to clarify the description and/or for further identification. Symbols do not usually reflect the exact shape or size of the characteristic.