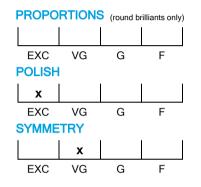

### **CUT GRADING SCALE**

### July 19, 2021

| Shape          | cushion                       |  |
|----------------|-------------------------------|--|
| Carat (weight) | 1.04 ct                       |  |
| Fluorescence   | nil                           |  |
| Colour Grade   | slightly tinted white + ( I ) |  |
| Clarity Grade  | VS1                           |  |
| Cut            |                               |  |
| Proportions    |                               |  |
| Polish         | excellent                     |  |
| Symmetry       | very good                     |  |
|                |                               |  |