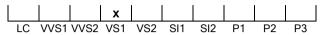

#### **CLARITY GRADING SCALE**

### July 19, 2021

| Shape          | cushion                       |  |
|----------------|-------------------------------|--|
| Carat (weight) | 1.04 ct                       |  |
| Fluorescence   | nil                           |  |
| Colour Grade   | slightly tinted white + ( I ) |  |
| Clarity Grade  | VS1                           |  |
| Cut            |                               |  |
| Proportions    |                               |  |
| Polish         | excellent                     |  |
| Symmetry       | very good                     |  |
|                |                               |  |