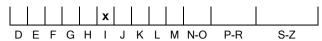

### COLOUR GRADING SCALE

### July 19, 2021

| Shape          | cushion                       |  |
|----------------|-------------------------------|--|
| Carat (weight) | 1.04 ct                       |  |
| Fluorescence   | nil                           |  |
| Colour Grade   | slightly tinted white + ( I ) |  |
| Clarity Grade  | VS1                           |  |
| Cut            |                               |  |
| Proportions    |                               |  |
| Polish         | excellent                     |  |
| Symmetry       | very good                     |  |
|                |                               |  |