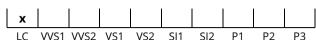

## **CLARITY GRADING SCALE**

### April 23, 2018

Shape princess
Carat (weight) 3.01 ct
Fluorescence slight

Colour Grade rare white ( G )
Clarity Grade loupe-clean

Cut

Proportions

Polish excellent Symmetry very good