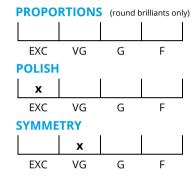

## **CUT GRADING SCALE**

### April 23, 2018

Shape princess
Carat (weight) 3.01 ct
Fluorescence slight

Colour Grade rare white ( G )
Clarity Grade loupe-clean

Cut

Proportions

Polish excellent Symmetry very good