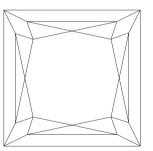

### April 23, 2018

Shape princess
Carat (weight) 3.01 ct
Fluorescence slight

Colour Grade rare white ( G )
Clarity Grade loupe-clean

Cut

Proportions

Polish excellent Symmetry very good

### **TECHNICAL INFORMATION**

58.0 %

Length Halves Crown Length Halves Pavilion

Pavilion Depth ( α )

Sum (α & β)