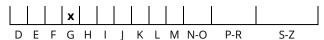

### **COLOUR GRADING SCALE**

### April 23, 2018

Shape princess
Carat (weight) 3.01 ct
Fluorescence slight

Colour Grade rare white ( G )
Clarity Grade loupe-clean

Cut

Proportions

Polish excellent Symmetry very good