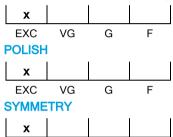

# NATURAL DIAMOND GRADING REPORT N° 210000075877

VVS1

April 15, 2021

Shape brilliant
Carat (weight) 12.91 ct
Fluorescence strong

Colour Grade rare white ( G )

Clarity Grade

Cut

Proportions excellent
Polish excellent
Symmetry excellent