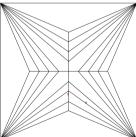

### **CUT GRADING SCALE**

### December 10, 2018

Shape princess
Carat (weight) 5.01 ct
Fluorescence nil

Colour Grade rare white + (F)

Clarity Grade VVS2

Cut

Proportions

Polish excellent Symmetry very good

#### **TECHNICAL INFORMATION**

Measurements 9.12 x 9.07 x 6.90 mm

Girdle medium 3.5 % polished

Length Halves Crown Length Halves Pavilion

Sum (α & β)