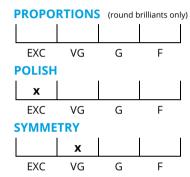

### **CUT GRADING SCALE**

### December 10, 2018

Shape princess
Carat (weight) 5.01 ct
Fluorescence nil

Colour Grade rare white + (F)

Clarity Grade VVS2

Cut

Proportions

Polish excellent Symmetry very good