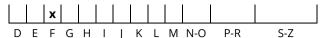

### **COLOUR GRADING SCALE**

### December 10, 2018

Shape princess
Carat (weight) 5.01 ct
Fluorescence nil

Colour Grade rare white + (F)

Clarity Grade VVS2

Cut

Proportions

Polish excellent Symmetry very good