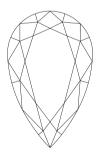

# NATURAL DIAMOND GRADING REPORT N° 220000057879

VS1

April 08, 2022

Shape pear
Carat (weight) 5.02 ct
Fluorescence nil

Colour Grade slightly tinted white ( J )

Clarity Grade

Cut

Proportions

### **TECHNICAL INFORMATION**

Measurements 14.53 x 9.35 x 5.82 mm Girdle medium 4.5 % faceted

Length Halves Crown Length Halves Pavilion Sum  $(\alpha \& \beta)$ 