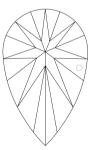

# NATURAL DIAMOND GRADING REPORT N° 220000057879

VS1

April 08, 2022

Shape pear
Carat (weight) 5.02 ct
Fluorescence nil

Colour Grade slightly tinted white ( J )

Clarity Grade

Cut

Proportions

### **TECHNICAL INFORMATION**

Measurements 14.53 x 9.35 x 5.82 mm Girdle medium 4.5 % faceted

Length Halves Crown Length Halves Pavilion Sum  $(\alpha \& \beta)$ 

Selective characteristics have been indicated in order to clarify the description and/or for further identification. Symbols do not usually reflect the exact shape or size of the characteristic.