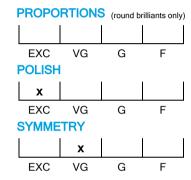

# **CUT GRADING SCALE**

# NATURAL DIAMOND GRADING REPORT N° 220000057879

VS1

April 08, 2022

Shape pear
Carat (weight) 5.02 ct
Fluorescence nil

Colour Grade slightly tinted white ( J )

Clarity Grade

Cut

Proportions

Polish excellent Symmetry very good