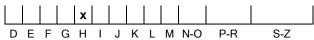

#### **CLARITY GRADING SCALE**

#### N° 22000019356

February 11, 2022

| Shape          | brilliant   |  |  |
|----------------|-------------|--|--|
| Carat (weight) | 2.00 ct     |  |  |
| Fluorescence   | nil         |  |  |
| Colour Grade   | white ( H ) |  |  |
| Clarity Grade  | SI2         |  |  |
| Cut            |             |  |  |
| Proportions    | excellent   |  |  |
| Polish         | excellent   |  |  |
| Symmetry       | excellent   |  |  |