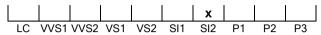

#### N° 22000019356

February 11, 2022

| Shape          | brilliant   |  |  |
|----------------|-------------|--|--|
| Carat (weight) | 2.00 ct     |  |  |
| Fluorescence   | nil         |  |  |
| Colour Grade   | white ( H ) |  |  |
| Clarity Grade  | SI2         |  |  |
| Cut            |             |  |  |
| Proportions    | excellent   |  |  |
| Polish         | excellent   |  |  |
| Symmetry       | excellent   |  |  |