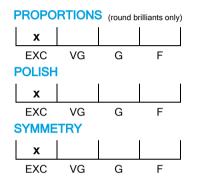

### **CUT GRADING SCALE**

#### N° 22000019356

February 11, 2022

| Shape          | brilliant   |  |  |
|----------------|-------------|--|--|
| Carat (weight) | 2.00 ct     |  |  |
| Fluorescence   | nil         |  |  |
| Colour Grade   | white ( H ) |  |  |
| Clarity Grade  | SI2         |  |  |
| Cut            |             |  |  |
| Proportions    | excellent   |  |  |
| Polish         | excellent   |  |  |
| Symmetry       | excellent   |  |  |