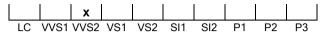

# **CUT GRADING SCALE**

#### N° 220000021502

February 09, 2022

| Shape          | brilliant      |
|----------------|----------------|
| Carat (weight) | 3.06 ct        |
| Fluorescence   | nil            |
| Colour Grade   | rare white (G) |
| Clarity Grade  | VVS2           |
| Cut            |                |
| Proportions    | excellent      |
| Polish         | excellent      |
| Symmetry       | excellent      |
|                |                |