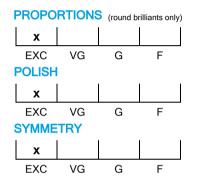

#### N° 220000021502

February 09, 2022

| Shape          | brilliant      |
|----------------|----------------|
| Carat (weight) | 3.06 ct        |
| Fluorescence   | nil            |
| Colour Grade   | rare white (G) |
| Clarity Grade  | VVS2           |
| Cut            |                |
| Proportions    | excellent      |
| Polish         | excellent      |
| Symmetry       | excellent      |
|                |                |