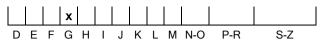

#### **CLARITY GRADING SCALE**

#### N° 220000021502

February 09, 2022

| Shape          | brilliant      |
|----------------|----------------|
| Carat (weight) | 3.06 ct        |
| Fluorescence   | nil            |
| Colour Grade   | rare white (G) |
| Clarity Grade  | VVS2           |
| Cut            |                |
| Proportions    | excellent      |
| Polish         | excellent      |
| Symmetry       | excellent      |
|                |                |