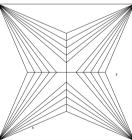

#### **TECHNICAL INFORMATION**

 $\begin{array}{ll} \text{Measurements} & 8.11 \text{ x } 7.83 \text{ x } 6.01 \text{ mm} \\ \text{Girdle} & \text{medium } 3.0 \text{ \% polished} \end{array}$ 

Length Halves Crown Length Halves Pavilion Sum  $(\alpha \& \beta)$ 

Selective characteristics have been indicated in order to clarify the description and/or for further identification. Symbols do not usually reflect the exact shape or size of the characteristic.