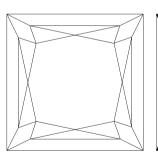

### NATURAL DIAMOND GRADING REPORT N° 220000049832

April 11, 2022

Shape princess
Carat (weight) 3.00 ct
Fluorescence nil
Colour Grade white ( H )
Clarity Grade VVS1

Cut

Proportions

Polish very good Symmetry good

#### **TECHNICAL INFORMATION**

 $\begin{array}{ll} \text{Measurements} & 8.11 \text{ x } 7.83 \text{ x } 6.01 \text{ mm} \\ \text{Girdle} & \text{medium } 3.0 \text{ \% polished} \end{array}$ 

Length Halves Crown Length Halves Pavilion Sum  $(\alpha \& \beta)$ 