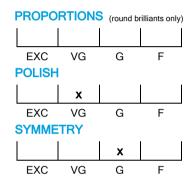

#### **CUT GRADING SCALE**

### NATURAL DIAMOND GRADING REPORT N° 220000049832

April 11, 2022

Shape princess
Carat (weight) 3.00 ct
Fluorescence nil
Colour Grade white ( H )
Clarity Grade VVS1

Cut

Proportions

Polish very good Symmetry good