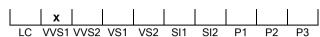

#### **CLARITY GRADING SCALE**

### NATURAL DIAMOND GRADING REPORT N° 220000049832

April 11, 2022

Shape princess
Carat (weight) 3.00 ct
Fluorescence nil
Colour Grade white ( H )
Clarity Grade VVS1

Cut

Proportions

Polish very good Symmetry good