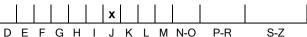

# COLOUR GRADING SCALE

# NATURAL DIAMOND GRADING REPORT N° 210000217176

loupe-clean

November 23, 2021

Shape princess
Carat (weight) 5.28 ct
Fluorescence nil

Colour Grade slightly tinted white ( J )

Clarity Grade

Cut

Proportions