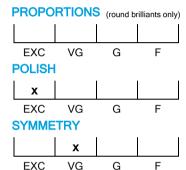

## **CUT GRADING SCALE**

# NATURAL DIAMOND GRADING REPORT N° 210000217176

loupe-clean

November 23, 2021

Shape princess
Carat (weight) 5.28 ct
Fluorescence nil

Colour Grade slightly tinted white ( J )

Clarity Grade

Cut

Proportions

Polish excellent
Symmetry very good