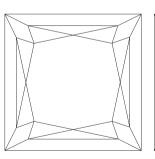

# NATURAL DIAMOND GRADING REPORT N° 210000217176

loupe-clean

November 23, 2021

Shape princess
Carat (weight) 5.28 ct
Fluorescence nil

Colour Grade slightly tinted white ( J )

Clarity Grade

Cut

Proportions

#### **TECHNICAL INFORMATION**

Measurements 9.73 x 9.50 x 7.14 mm

Girdle medium 3.0 % polished

Length Halves Crown Length Halves Pavilion Sum  $(\alpha \& \beta)$ 