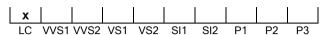

### **CLARITY GRADING SCALE**

# NATURAL DIAMOND GRADING REPORT N° 210000217176

loupe-clean

November 23, 2021

Shape princess
Carat (weight) 5.28 ct
Fluorescence nil

Colour Grade slightly tinted white ( J )

Clarity Grade

Cut

Proportions