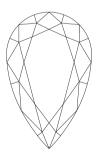

# NATURAL DIAMOND GRADING REPORT N° 210000136290

July 16, 2021

Shape pear
Carat (weight) 1.02 ct
Fluorescence nil

Colour Grade tinted white + ( K )
Clarity Grade loupe-clean

Cut

Proportions

Polish excellent Symmetry very good