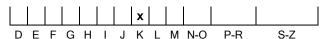

## **COLOUR GRADING SCALE**

# NATURAL DIAMOND GRADING REPORT N° 210000136290

July 16, 2021

Shape pear
Carat (weight) 1.02 ct
Fluorescence nil

Colour Grade tinted white + ( K )
Clarity Grade loupe-clean

Cut

Proportions

Polish excellent Symmetry very good