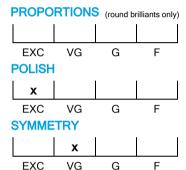

## **CUT GRADING SCALE**

# NATURAL DIAMOND GRADING REPORT N° 210000136290

July 16, 2021

Shape pear
Carat (weight) 1.02 ct
Fluorescence nil

Colour Grade tinted white + ( K )
Clarity Grade loupe-clean

Cut

Proportions

Polish excellent Symmetry very good