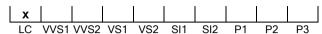

## **CLARITY GRADING SCALE**

# NATURAL DIAMOND GRADING REPORT N° 210000136290

July 16, 2021

Shape pear
Carat (weight) 1.02 ct
Fluorescence nil

Colour Grade tinted white + ( K )
Clarity Grade loupe-clean

Cut

Proportions

Polish excellent Symmetry very good