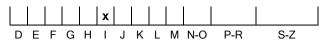

### **COLOUR GRADING SCALE**

## July 19, 2021

| Shape          | cushion                       |  |
|----------------|-------------------------------|--|
| Carat (weight) | 1.73 ct                       |  |
| Fluorescence   | nil                           |  |
| Colour Grade   | slightly tinted white + ( I ) |  |
| Clarity Grade  | VS2                           |  |
| Cut            |                               |  |
| Proportions    |                               |  |
| Polish         | excellent                     |  |
| Symmetry       | very good                     |  |
|                |                               |  |