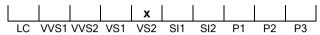

#### **CLARITY GRADING SCALE**

## July 19, 2021

| Shape          | cushion                       |  |
|----------------|-------------------------------|--|
| Carat (weight) | 1.73 ct                       |  |
| Fluorescence   | nil                           |  |
| Colour Grade   | slightly tinted white + ( I ) |  |
| Clarity Grade  | VS2                           |  |
| Cut            |                               |  |
| Proportions    |                               |  |
| Polish         | excellent                     |  |
| Symmetry       | very good                     |  |
|                |                               |  |