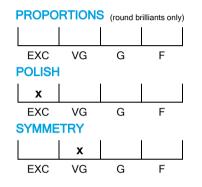

### **CUT GRADING SCALE**

## July 19, 2021

| Shape          | cushion                       |  |
|----------------|-------------------------------|--|
| Carat (weight) | 1.73 ct                       |  |
| Fluorescence   | nil                           |  |
| Colour Grade   | slightly tinted white + ( I ) |  |
| Clarity Grade  | VS2                           |  |
| Cut            |                               |  |
| Proportions    |                               |  |
| Polish         | excellent                     |  |
| Symmetry       | very good                     |  |
|                |                               |  |