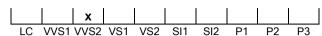

## **CLARITY GRADING SCALE**

# NATURAL DIAMOND GRADING REPORT N° 210000132310

July 14, 2021

Shape cushion
Carat (weight) 2.01 ct
Fluorescence nil
Colour Grade white ( H )
Clarity Grade VVS2

Cut

Proportions

Polish excellent Symmetry excellent