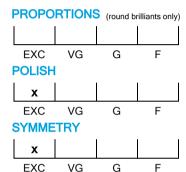

### **CUT GRADING SCALE**

# NATURAL DIAMOND GRADING REPORT N° 210000132310

July 14, 2021

Shape cushion
Carat (weight) 2.01 ct
Fluorescence nil
Colour Grade white ( H )
Clarity Grade VVS2

Cut

Proportions

Polish excellent Symmetry excellent