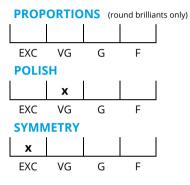

## **CUT GRADING SCALE**

# February 21, 2018

| Shape          | trilliant   |
|----------------|-------------|
| Carat (weight) | 2.18 ct     |
| Fluorescence   | medium      |
| Colour Grade   | white ( H ) |
| Clarity Grade  | VS2         |
| Cut            |             |
| Proportions    |             |
| Polish         | very good   |
| Symmetry       | excellent   |
|                |             |