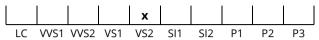

## **CUT GRADING SCALE**

# February 21, 2018

| Shape          | trilliant   |
|----------------|-------------|
| Carat (weight) | 2.18 ct     |
| Fluorescence   | medium      |
| Colour Grade   | white ( H ) |
| Clarity Grade  | VS2         |
| Cut            |             |
| Proportions    |             |
| Polish         | very good   |
| Symmetry       | excellent   |
|                |             |