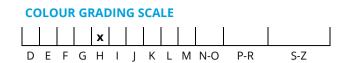

#### **CLARITY GRADING SCALE**

# February 21, 2018

| Shape          | trilliant   |
|----------------|-------------|
| Carat (weight) | 2.18 ct     |
| Fluorescence   | medium      |
| Colour Grade   | white ( H ) |
| Clarity Grade  | VS2         |
| Cut            |             |
| Proportions    |             |
| Polish         | very good   |
| Symmetry       | excellent   |
|                |             |