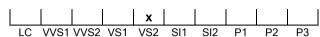

## **CLARITY GRADING SCALE**

# NATURAL DIAMOND GRADING REPORT N° 220000065322

April 29, 2022

Shape heart
Carat (weight) 1.50 ct
Fluorescence nil

Colour Grade rare white ( G )

Clarity Grade VS2

Cut

Proportions

Polish excellent Symmetry very good