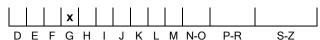

# **COLOUR GRADING SCALE**

# NATURAL DIAMOND GRADING REPORT N° 220000065322

April 29, 2022

Shape heart
Carat (weight) 1.50 ct
Fluorescence nil

Colour Grade rare white ( G )

Clarity Grade VS2

Cut

Proportions

Polish excellent Symmetry very good