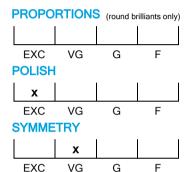

## **CUT GRADING SCALE**

# NATURAL DIAMOND GRADING REPORT N° 220000065322

April 29, 2022

Shape heart
Carat (weight) 1.50 ct
Fluorescence nil

Colour Grade rare white ( G )

Clarity Grade VS2

Cut

Proportions

Polish excellent Symmetry very good