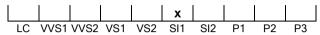

#### **CLARITY GRADING SCALE**

## April 25, 2022

| Shape          | heart                |  |
|----------------|----------------------|--|
| Carat (weight) | 7.34 ct              |  |
| Fluorescence   | slight               |  |
| Colour Grade   | tinted white + ( K ) |  |
| Clarity Grade  | SI1                  |  |
| Cut            |                      |  |
| Proportions    |                      |  |
| Polish         | very good            |  |
| Symmetry       | good                 |  |