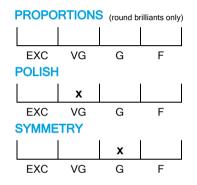

# CUT GRADING SCALE

## April 25, 2022

| Shape          | heart                |  |
|----------------|----------------------|--|
| Carat (weight) | 7.34 ct              |  |
| Fluorescence   | slight               |  |
| Colour Grade   | tinted white + ( K ) |  |
| Clarity Grade  | SI1                  |  |
| Cut            |                      |  |
| Proportions    |                      |  |
| Polish         | very good            |  |
| Symmetry       | good                 |  |