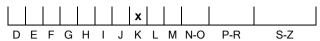

#### COLOUR GRADING SCALE

## April 25, 2022

| Shape          | heart                |  |
|----------------|----------------------|--|
| Carat (weight) | 7.34 ct              |  |
| Fluorescence   | slight               |  |
| Colour Grade   | tinted white + ( K ) |  |
| Clarity Grade  | SI1                  |  |
| Cut            |                      |  |
| Proportions    |                      |  |
| Polish         | very good            |  |
| Symmetry       | good                 |  |