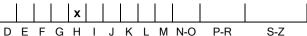

# COLOUR GRADING SCALE

## NATURAL DIAMOND GRADING REPORT N° 220000018569

February 17, 2022

Shape heart
Carat (weight) 2.01 ct
Fluorescence nil
Colour Grade white ( H )
Clarity Grade SI1

Cut

Proportions

Polish excellent Symmetry excellent