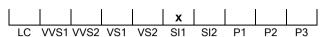

#### **CLARITY GRADING SCALE**

## NATURAL DIAMOND GRADING REPORT N° 220000018569

February 17, 2022

Shape heart
Carat (weight) 2.01 ct
Fluorescence nil
Colour Grade white ( H )
Clarity Grade SI1

Cut

Proportions

Polish excellent Symmetry excellent