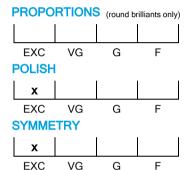

### **CUT GRADING SCALE**

## NATURAL DIAMOND GRADING REPORT N° 220000018569

February 17, 2022

Shape heart
Carat (weight) 2.01 ct
Fluorescence nil
Colour Grade white ( H )
Clarity Grade SI1

Cut

Proportions

Polish excellent Symmetry excellent