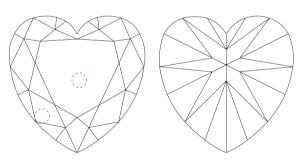

Selective characteristics have been indicated in order to clarify the description and/or for further identification. Symbols do not usually reflect the exact shape or size of the characteristic.