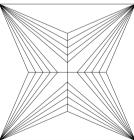

### **TECHNICAL INFORMATION**

Measurements 7.98 x 7.90 x 5.65 mm Girdle medium 3.5 % polished

Length Halves Crown Length Halves Pavilion Sum  $(\alpha \& \beta)$ 