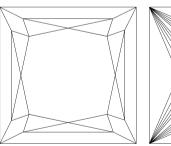

# NATURAL DIAMOND GRADING REPORT N° 170002562412

loupe-clean

March 22, 2022

Shape princess
Carat (weight) 3.01 ct
Fluorescence medium

Colour Grade slightly tinted white ( J )

Clarity Grade

Cut

Proportions

### **TECHNICAL INFORMATION**

Measurements 7.98 x 7.90 x 5.65 mm Girdle medium 3.5 % polished

Length Halves Crown Length Halves Pavilion Sum  $(\alpha \& \beta)$ 