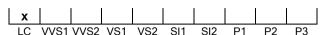

## **CLARITY GRADING SCALE**

# NATURAL DIAMOND GRADING REPORT N° 170002562412

loupe-clean

March 22, 2022

Shape princess
Carat (weight) 3.01 ct
Fluorescence medium

Colour Grade slightly tinted white ( J )

Clarity Grade

Cut

Proportions