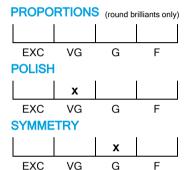

### **CUT GRADING SCALE**

# NATURAL DIAMOND GRADING REPORT N° 170002562412

loupe-clean

March 22, 2022

Shape princess
Carat (weight) 3.01 ct
Fluorescence medium

Colour Grade slightly tinted white ( J )

Clarity Grade

Cut

Proportions

Polish very good Symmetry good