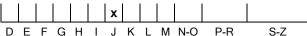

## COLOUR GRADING SCALE

# NATURAL DIAMOND GRADING REPORT N° 170002562412

loupe-clean

March 22, 2022

Shape princess
Carat (weight) 3.01 ct
Fluorescence medium

Colour Grade slightly tinted white ( J )

Clarity Grade

Cut

Proportions