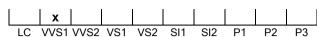

## CLARITY GRADING SCALE

### NATURAL DIAMOND GRADING REPORT N° 170001633312

August 20, 2019

Shape princess
Carat (weight) 3.01 ct
Fluorescence slight
Colour Grade white ( H )
Clarity Grade VVS1

Cut

Proportions

Polish excellent Symmetry good

Selective characteristics have been indicated in order to clarify the description and/or for further identification. Symbols do not usually reflect the exact shape or size of the characteristic.