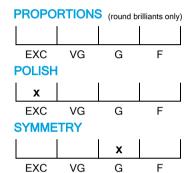

#### **CUT GRADING SCALE**

### NATURAL DIAMOND GRADING REPORT N° 170001633312

August 20, 2019

Shape princess
Carat (weight) 3.01 ct
Fluorescence slight
Colour Grade white ( H )
Clarity Grade VVS1

Cut

Proportions

Polish excellent Symmetry good